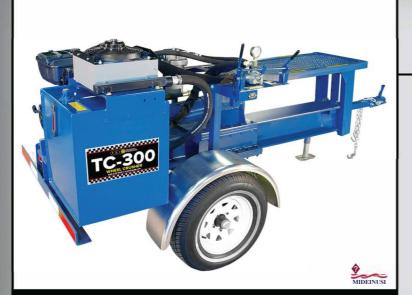

## **SOO** WHEEL CRUSHER

- Crush up to 120 wheels per hour
- Optional 10 HP, 3 PH electric or Kubota diesel engine
- Equipped for towing and can be moved around yard or to holding site

## **PRODUCT FEATURES**

The TC-300 Wheel Crusher eliminates the difficult task of manually separating tires from old, rusted wheels. The TC-300 is our best selling wheel crusher and equipped with a 18 HP V-Twin B&S gas engine with electric start. Dollar for dollar it's the best wheel crusher on the market today! The TC-300 delivers 54,000 lbs of crushing force and is designed to crush passenger and light truck wheels, 19" and smaller at a rate of up to 120 per hour. Single crush stroke completes process quickly and easily.