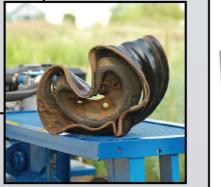

## **PRODUCT FEATURES**

The TC-300 Wheel Crusher eliminates the difficult task of manually separating tires from old, rusted wheels. The TC-300 is our best selling wheel crusher and equipped with a 18 HP V-Twin B&S gas engine with electric start. Dollar for dollar it's the best wheel crusher on the market today! The TC-300 delivers 54,000 lbs of crushing force and is designed to crush passenger and light truck wheels, 19" and smaller at a rate of up to 120 per hour. Single crush stroke completes process quickly and easily.