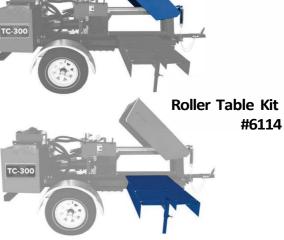

**OPTIONAL ACCESSORIES** 

SHIPPING SPECIFICATIONS: 111" L x 55" W x 48" H 2250 lbs shipping weight

TIRE SERVICE INTERNATIONAL

Rev. 04.23.2019

Safety Cover Kit

#6171