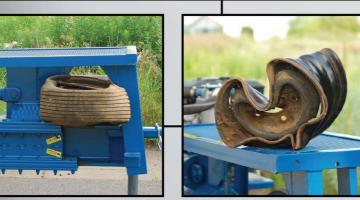

## **PRODUCT FEATURES**

The TC-300 Wheel Crusher eliminates the difficult task of manually separating tires from old, rusted wheels. The TC-300 is our best selling wheel crusher and equipped with a 18 HP V-Twin B&S gas engine with electric start. Dollar for dollar it's the best wheel crusher on the market today! The TC-300 delivers 54,000 lbs of crushing force and is designed to crush passenger and light truck wheels, 19" and smaller at a rate of up to 120 per hour. Single crush stroke completes process quickly and easily.